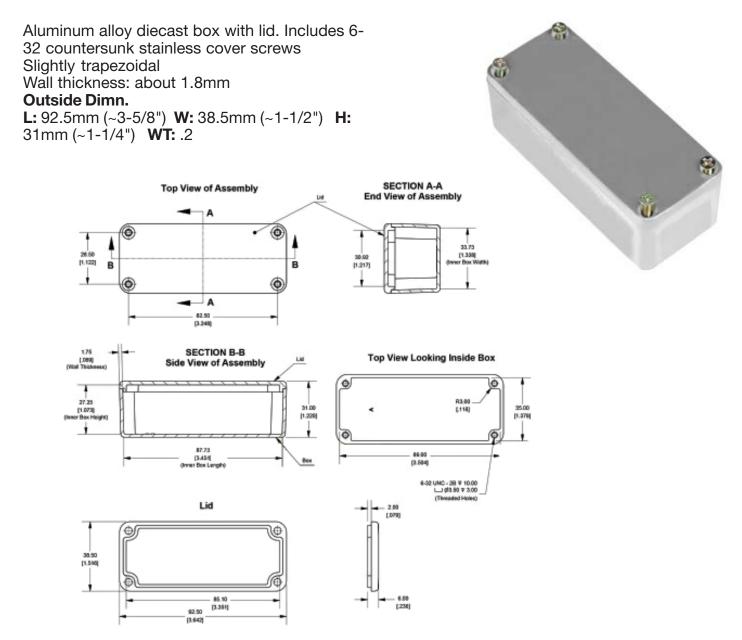

## 38430-BX

## 3-5/8in X 1-1/2 X 1-1/4in Die Cast Aluminum Box

Information including Drawings, Schematics, Links and Code (Software) Supplied or Referenced in this Document is supplied by MPJA inc. as a service to our customers and accuracy or usefulness is not guaranteed nor is it an Endorsement of any particular part, supplier or manufacturer. Use of information and suitability for any application is at users own discretion and user assumes all risk.